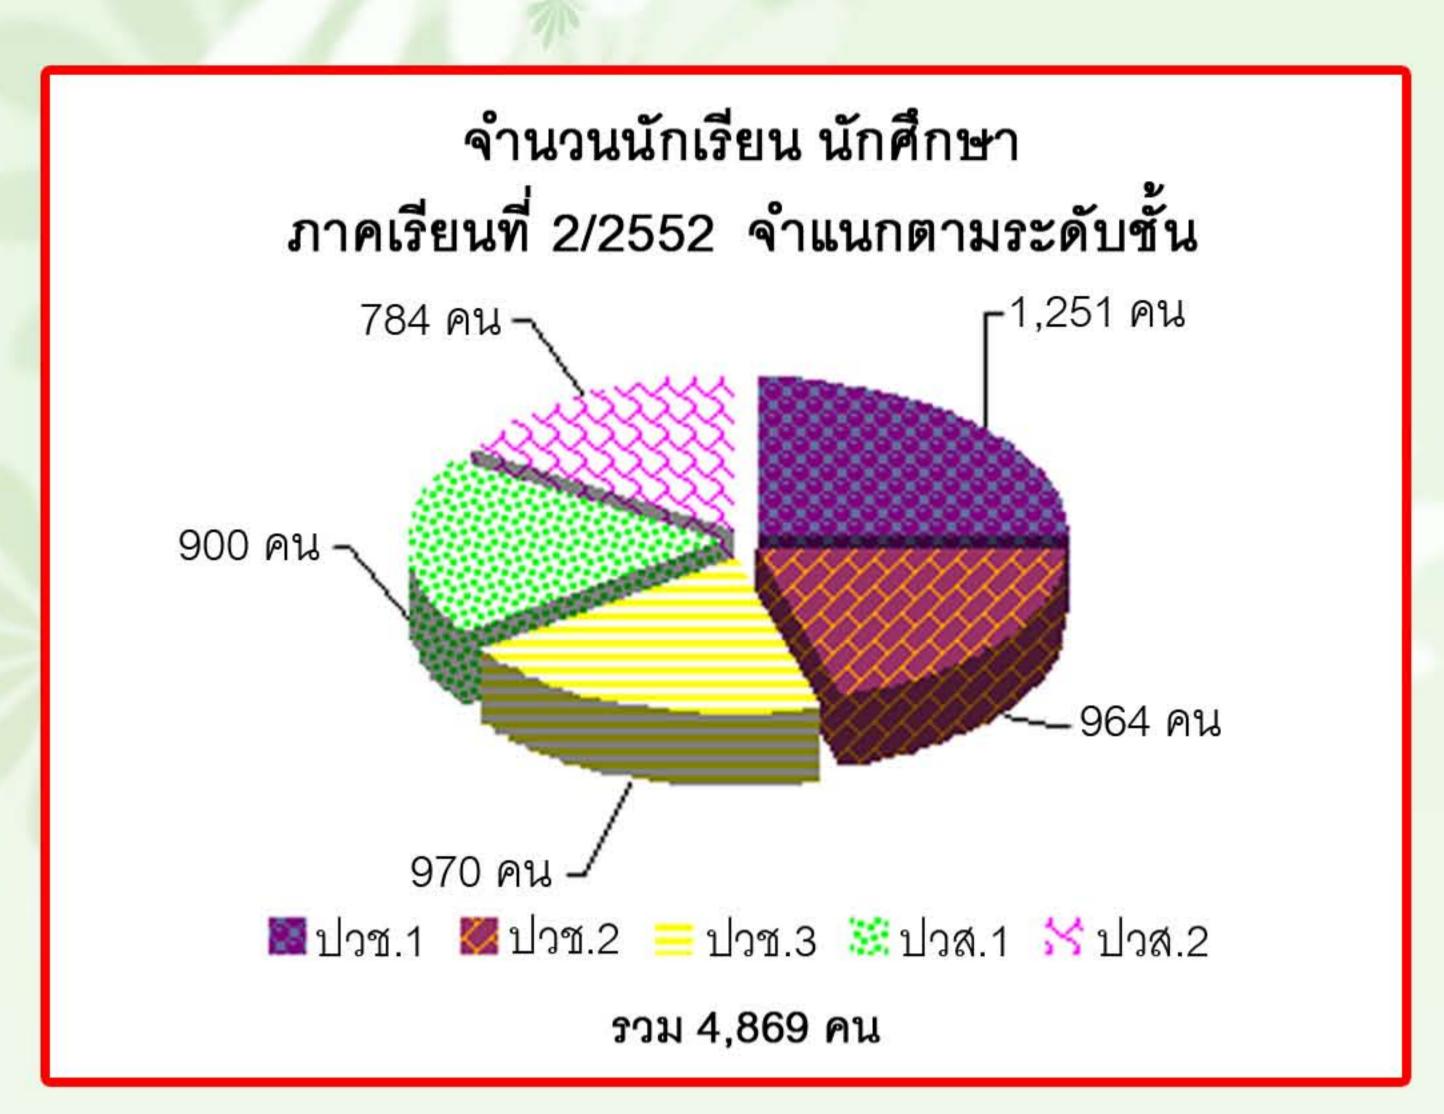

- 🗫 หมวดเอกสารการพิมพ์ 🦫 หมวดยานยนต์ 🐤 สถานีวิทยุเพื่อการศึกษาและพัฒนาอาชีพ (R-radio)

#### 🖚 ฝายแผนงานและความรวมมื่อ

- 🦫 งานวางแผนและงบประมาณ 🏻 🦫 งานศูนย์ขอมูลสารสนเทศ 🧼 งานความร่วมมือและบริการชุมชน
- 🗫 งานวิจัยพัฒนานวัตกรรมและสิ่งประดิษฐ์ 🦫 งานประกันคุณภาพและมาตรฐานการศึกษา
- 🦫 งานส่งเสริมผลิตผล การค้า และประกอบธุรกิจ 🦫 ศูนย์เทคโนโลยีสารสนเทศ
- 🗫 งานศูนย์กำลังคนอาชีวศึกษา 🦫 หมวดประกอบธุรกิจ

#### ฝ่ายพัฒนากิจการนักเรียนนักศึกษา

- 🌺 งานกิจกรรมนักเรียน นักศึกษา 🦫 งานครูที่ปรึกษา 🦫 งานปกครอง
- 🌺 งานแนะแนวอาชีพและการจัดหางาน 🦫 งานสวัสดิการนักเรียน นักศึกษา
- ≱ งานโครงการพิเศษ

### 🛞 ฝายวิชาการ

- 🦫 งานพัฒนาหลักสูตรการเรียนการสอน 🦫 งานวัดผลและประเมินผล 🦫 งานวิทยบริการและหองสมุด
- 🍫 งานอาชีวศึกษาระบบทวิภาคี 🍫 งานสื่อการเรียนการสอน 🦫 ศูนย์การเรียนรู้ดวยตนเอง



### VON Atinisets einanter





ที่มา : งานทะเบียน

### ขอมูดผู้สับรัฐการศึกษาปี 2552



## VON GASINITA





ที่มา : งานพัสดุ



## VON GASUGIUS





ที่มา : งานบุคลากร





## VON AMACONTO TUNES



ที่มา : งานวิจัยและพัฒนานวัตกรรมและสิ่งประดิษฐ์



## VON AMAINAINAINEUL

### ข้อมูลหลักสูตรที่เปิดสอน ปีการศึกษา 2552 การจัดการศึกษาของวิทยาลัยเทคนิคราชบุรี ได<sup>้</sup>จัดหลักสูตรการศึกษาเป็น 2 หลักสูตร คือ

- 1. หลักสูตรประกาศนียบัตรวิชาชีพ (ปวช.) พุทธศักราช 2545 หลักสูตร 3 ปี
- 2. หลักสูตรประกาศนียบัตรวิชาชีพชั้นสูง (ปวส.) พุทธศักราช 2546 หลักสูตร 2 ปี

#### หลักสูตรประกาศนียบัตรวิชาชีพ (ปวช.) พุทธศักราช 2545

เป็นหลักสูตร 3 ปี รับจากผู้สำเร็จการศึกษามัธยมศึกษาตอนต<sup>้</sup>น (ม.3) เปิดสอน 11 สาขาวิชา ประกอบด้วย 21 สาขางาน

- ยานยนต์
- เครื่องกล
- (\*) เขียนแบบเครื่องกล
- เชื่อมโลหะ
- (\*) ไฟฟ้ากำลัง
- อิเล็กทรอนิก