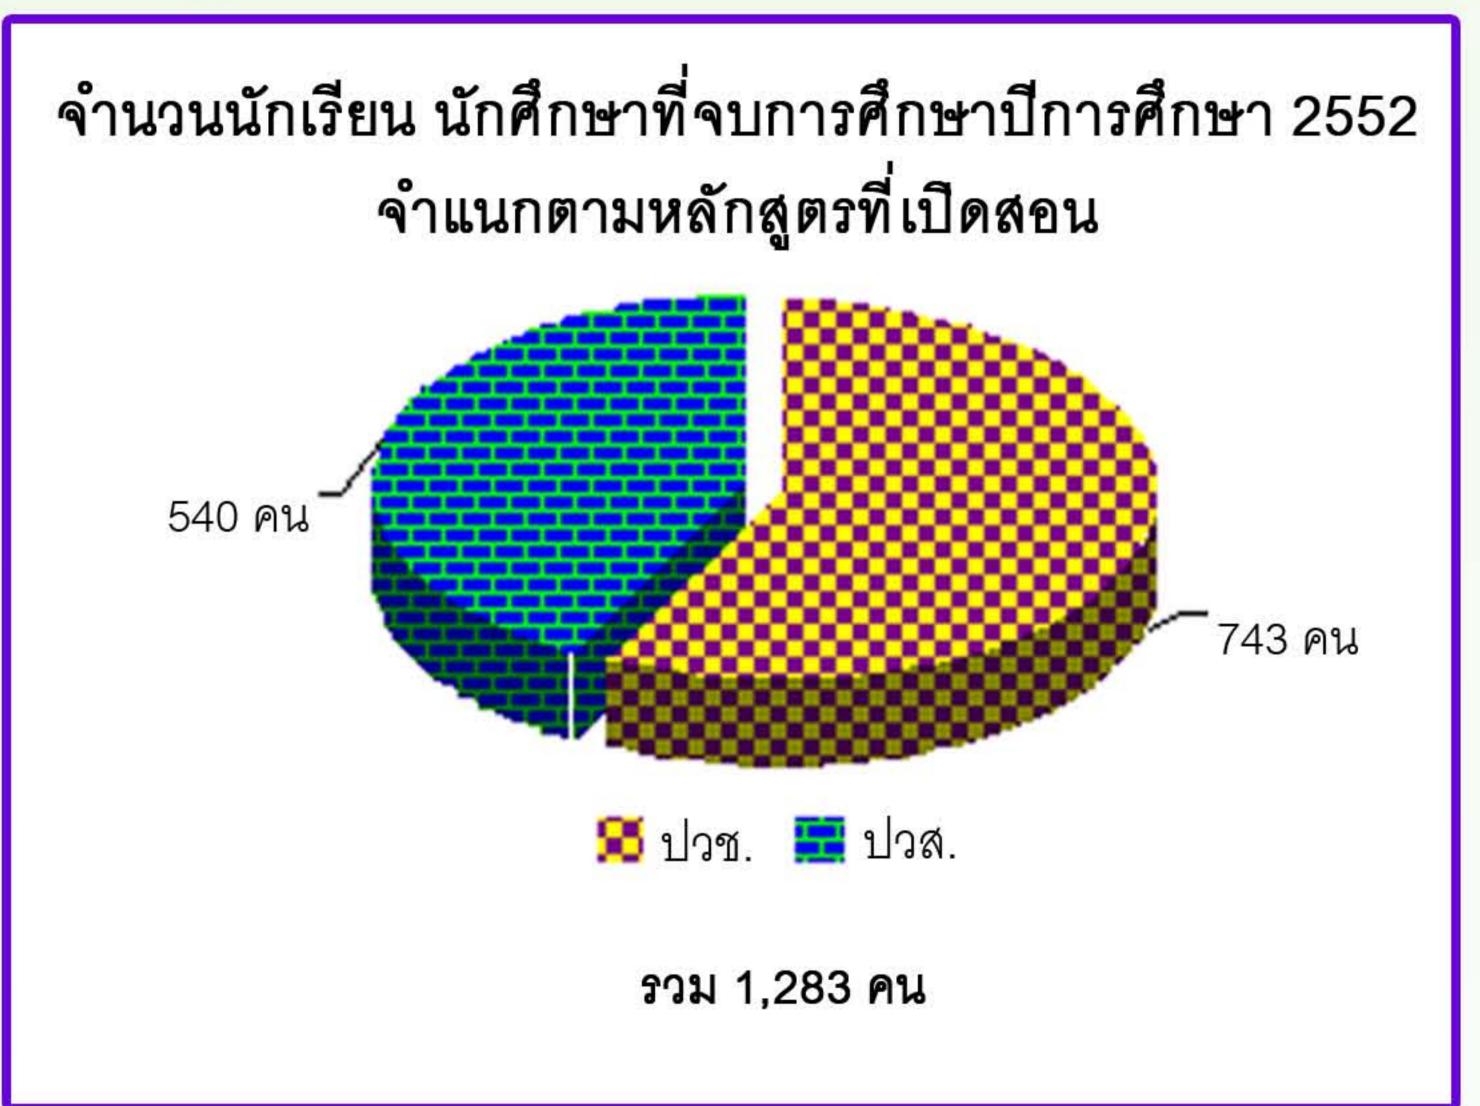

### ขอมูดผู้สับรัฐการศึกษาปี 2552

### ข้อมูลหลักสูตรที่เปิดสอน ปีการศึกษา 2552 การจัดการศึกษาของวิทยาลัยเทคนิคราชบุรี ได<sup>้</sup>จัดหลักสูตรการศึกษาเป็น 2 หลักสูตร คือ

- 1. หลักสูตรประกาศนียบัตรวิชาชีพ (ปวช.) พุทธศักราช 2545 หลักสูตร 3 ปี
- 2. หลักสูตรประกาศนียบัตรวิชาชีพชั้นสูง (ปวส.) พุทธศักราช 2546 หลักสูตร 2 ปี