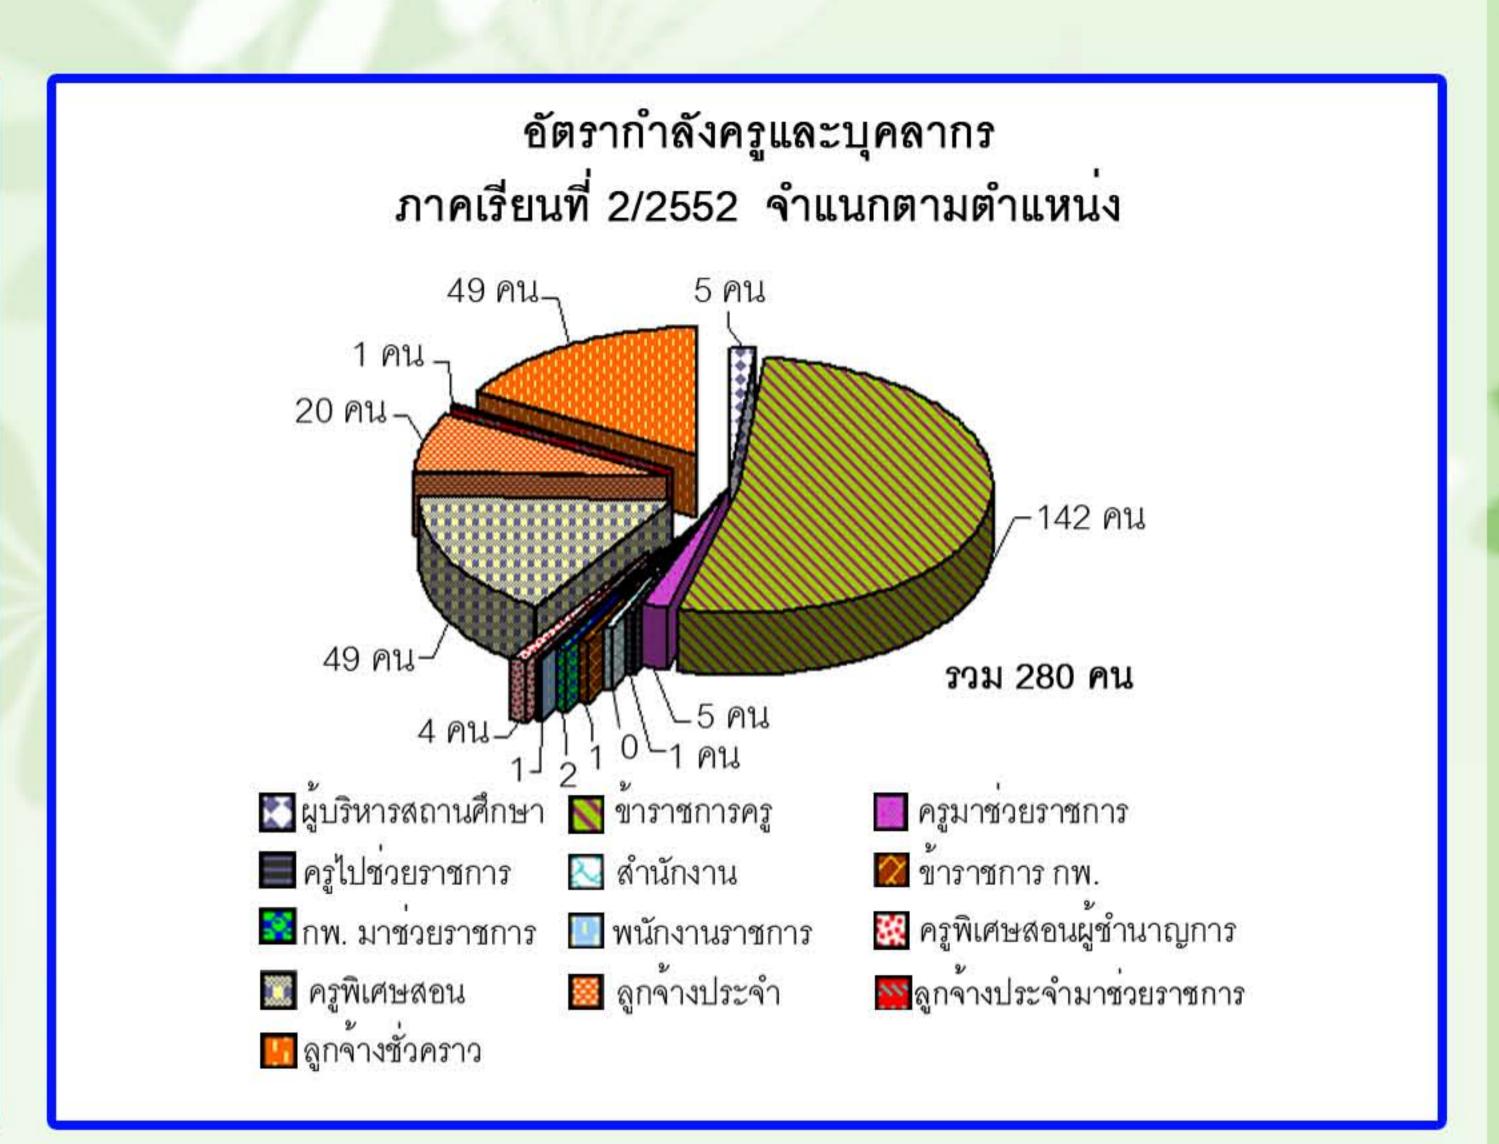

- 🦫 งานวางแผนและงบประมาณ 🏻 🦫 งานศูนย์ขอมูลสารสนเทศ 🧼 งานความร่วมมือและบริการชุมชน
- 🗫 งานวิจัยพัฒนานวัตกรรมและสิ่งประดิษฐ์ 🦫 งานประกันคุณภาพและมาตรฐานการศึกษา
- 🦫 งานส่งเสริมผลิตผล การค้า และประกอบธุรกิจ 🦫 ศูนย์เทคโนโลยีสารสนเทศ
- 🗫 งานศูนย์กำลังคนอาชีวศึกษา 🦫 หมวดประกอบธุรกิจ

#### ฝ่ายพัฒนากิจการนักเรียนนักศึกษา

- 🌺 งานกิจกรรมนักเรียน นักศึกษา 🦫 งานครูที่ปรึกษา 🦫 งานปกครอง
- 🌺 งานแนะแนวอาชีพและการจัดหางาน 🦫 งานสวัสดิการนักเรียน นักศึกษา
- ≱ งานโครงการพิเศษ

### 🛞 ฝายวิชาการ

- 🦫 งานพัฒนาหลักสูตรการเรียนการสอน 🦫 งานวัดผลและประเมินผล 🦫 งานวิทยบริการและหองสมุด
- 🍫 งานอาชีวศึกษาระบบทวิภาคี 🍫 งานสื่อการเรียนการสอน 🦫 ศูนย์การเรียนรู้ดวยตนเอง



### VON Atinisets einanter





ที่มา : งานทะเบียน

### ขอมูดผู้สับรัฐการศึกษาปี 2552



## VON GASINITA





ที่มา : งานพัสดุ



## VON GASUGIUS





ที่มา : งานบุคลากร





## VON AMACONTO TUNES



ที่มา : งานวิจัยและพัฒนานวัตกรรมและสิ่งประดิษฐ์



## VON AMAINAINAINEUL

### ข้อมูลหลักสูตรที่เปิดสอน ปีการศึกษา 2552 การจัดการศึกษาของวิทยาลัยเทคนิคราชบุรี ได<sup>้</sup>จัดหลักสูตรการศึกษาเป็น 2 หลักสูตร คือ

- 1. หลักสูตรประกาศนียบัตรวิชาชีพ (ปวช.) พุทธศักราช 2545 หลักสูตร 3 ปี
- 2. หลักสูตรประกาศนียบัตรวิชาชีพชั้นสูง (ปวส.) พุทธศักราช 2546 หลักสูตร 2 ปี

#### หลักสูตรประกาศนียบัตรวิชาชีพ (ปวช.) พุทธศักราช 2545

เป็นหลักสูตร 3 ปี รับจากผู้สำเร็จการศึกษามัธยมศึกษาตอนต<sup>้</sup>น (ม.3) เปิดสอน 11 สาขาวิชา ประกอบด้วย 21 สาขางาน

- ยานยนต์
- เครื่องกล
- (\*) เขียนแบบเครื่องกล
- เชื่อมโลหะ
- (\*) ไฟฟ้ากำลัง
- อิเล็กทรอนิกส์
- (\*) กอสร้าง
- 🖚 สถาปัตยกรรม
- 🛞 การบัญชื่
- 🛞 การตลาด
- 🛞 การเลขานุการ

- คอมพิวเตอร์ธุรกิจ
- ฐรกิจค้าปลีก
- ตัดเ