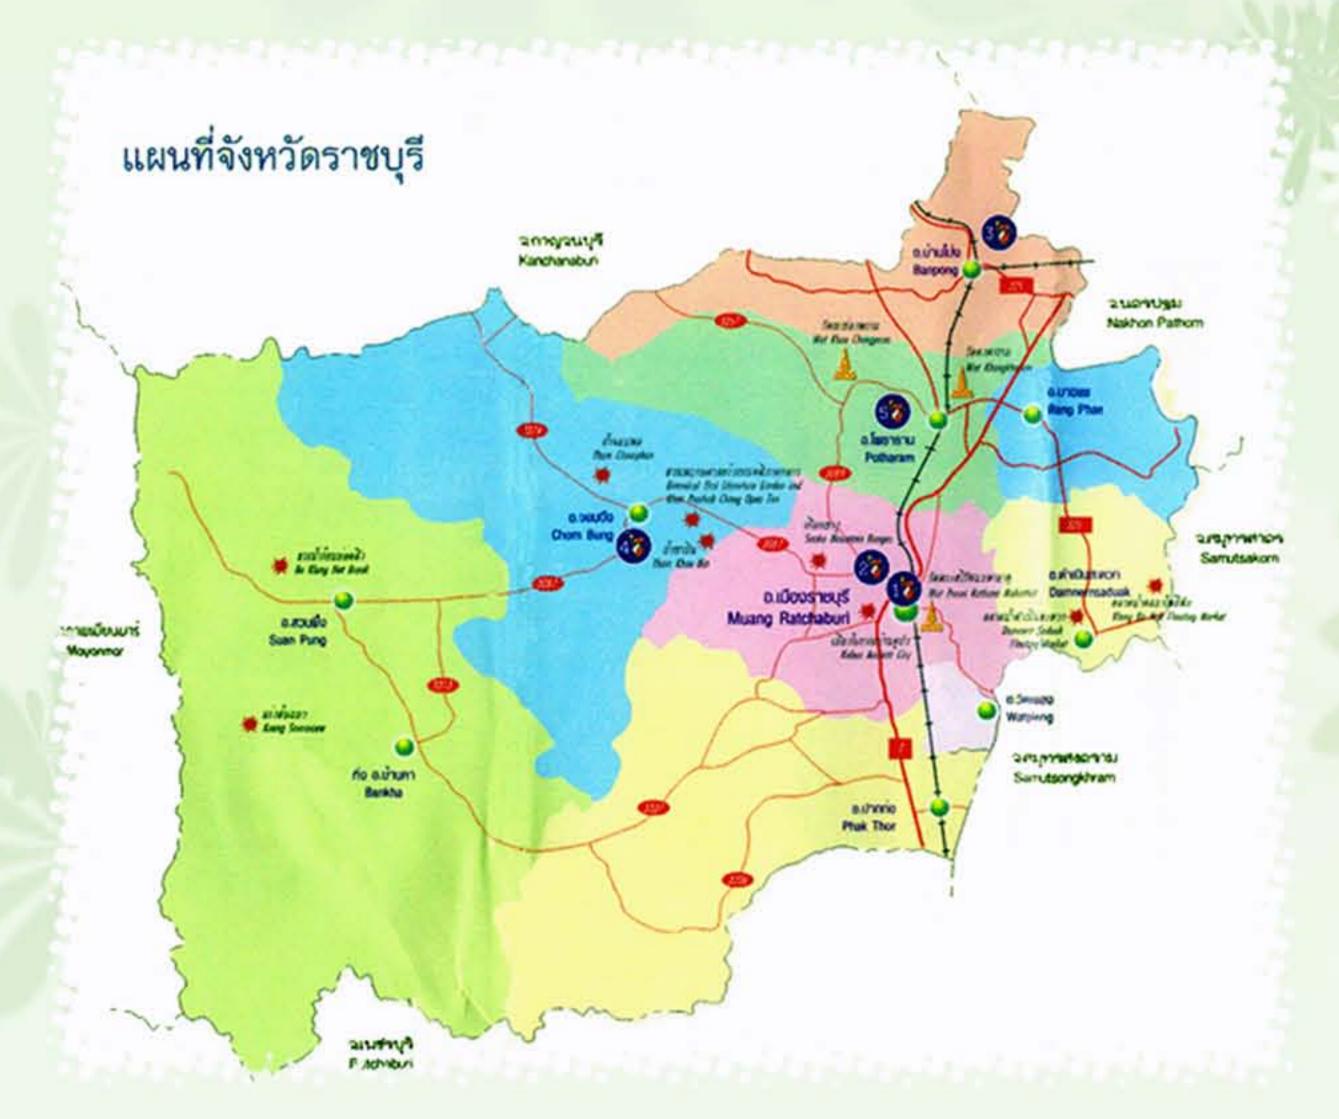

### พี่ ที่ ตั้งและขนาด

จังหวัดราชบุรี ตั้งอยู่ในภาคกลาง ทางทิศตะวันตกของ ประเทศไทยประมาณ เส้นรุ้งที่ 13 องศา 10 ลิปดาเหนือกับ เส้นแวงที่ 99 องศา 10 ลิปดาตะวันออกอยู่ห่างจากกรุงเทพฯ

ตามทางหลวงแผ่นดินหมายเลขที่ 4 ประมาณ 100 กิโลเมตร มีพื้นที่ทั้งหมด 5,196,462 ตารางกิโลเมตร หรือ 3,247,789 ไร่ แบ่งการปกครองออกเป็น 10 อำเภอ ได้แก่ อำเภอเมืองราชบุรี จอมบึง สวนผึ้ง ดำเนินสะดวก บ้านโป่ง บางแพ โพธาราม ปากท่อ วัดเพลงและบ้านคา โดยแบ่งออกเป็น 104 ตำบล 975 หมู่บ้าน 25 เทศบาล และ 83 อบต. มีประชากรจำนวน 837,383 คน

#### อาณาเขต

ทิศเหนือ ติดต่อกับจังหวัดกาญจนบุรี
ทิศตะวันตก ติดต่อกับสหภาพพมา
ทิศตะวันออก ติดต่อกับจังหวัดเพชรบุรี
ทิศตะวันออก ติดต่อกับจังหวัดนครปฐม สมุทรสงคราม

#### 🕸 **สภาพภูมิประเทศ** แบ่งออกได้เป็น 4 ลักษณะ คือ

- (1) พื้นที่ภูเขาสูง ได้แก่ บริเวณชายแดนด้านตะวันตกติดกับสหภาพพม่า และเขตแดนด้านใต้ติดกับจังหวัด เพชรบุรี มีสภาพเป็นเทือกเขาสูง อุดมด้วยป่าดิบ ปาเบญจพรรณ ปาเต็งรัง และปาไผ่ ในเขตอำเภอสวนผึ้ง อำเภอบ้านคา และอำเภอปากท่อด้านตะวันตก
- (2) พื้นที่ราบสูง ได้แก่ บริเวณชายแดนที่ติดต่อกับสหภาพพม่า มีเทือกเขาตะนาวศรีและภูเขาน้อยใหญ่สลับซับซ้อน ในเขตพื้นที่อำเภอสวนผึ้ง จอมบึง ปากท่อ และบ้านคา
- (3) พื้นที่ราบลุ่ม ได้แก่ บริเวณพื้นที่ราบลุ่มแม่น้ำแม่กลอง มีความอุดมสมบูรณ์เหมาะสมกับการเพาะปลูกหรือ ประกอบอาชีพเกษตรกรรม ในเขตพื้นที่อำเภอเมืองราชบุรี โพธาราม และบ้านโป่ง
- (4) พื้นที่ราบลุ่มต่ำ ได้แก่ บริเวณตอนปลายของแม่น้ำแม่กลอง ที่เชื่อมต่อกับจังหวัดสมุทรสงคราม อยู่สูงจาก ระดับน้ำทะเล 1 - 2 เมตร ดินมีความสมบูรณ์ เหมาะแก่การทำสวนผัก ผลไม้